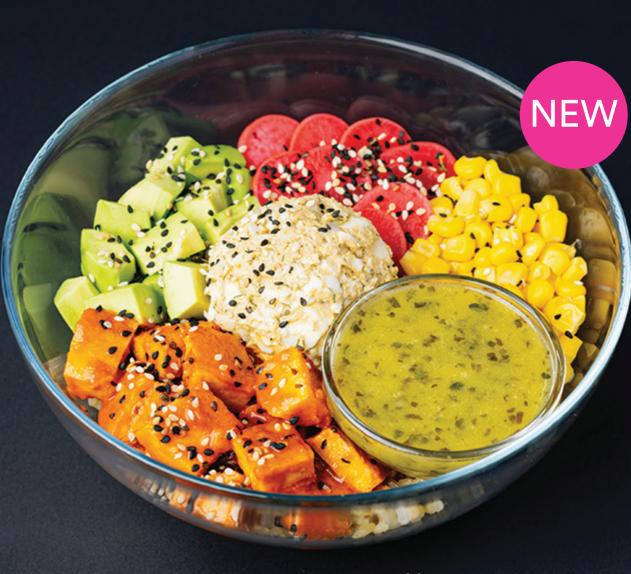

#### Full-Veg-Protein NEW

vegan patties, tricolor quinoa, hummus, boiled eggs, peas, pickled radish, sesame seeds, "lemon & parsley".

#### **Healing Power**

brown rice, avocado, edamame, lentils, hummus, carrots, pickled radishes, sesame seeds, sunflower seeds, "strong mustard".

#### **Positive Calorie**

brown rice, chicken breast, boiled eggs, pickled red onions, corn, peas, beetroot, sesame seeds, "strong mustard".

#### Heart & Soul

tuna-mix with carrot and pickled cucumbers, corn, black beans, rice, whole-wheat pasta with beetroot and peanut flavor; pickled red onions, peppers, sesame seeds and sauce: "spicy tomato" & "sharp vinaigrette".

#### **Ketogenic Boost**

chicken breast, mushrooms, cucumbers, Ketogenic cauliflower rice, boiled eggs, red peppers, pickled red onions, white cheese, sesame seeds, "lemon & parsley".

#### Tunalicious

tuna-mix with carrots & pickled cucumbers, corn, black beans, purple house-made cabbage and carrot slaw with soy bean sauce; tomatoes, baked whole wheat bread croutons, "sharp vinaigrette".