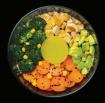

#### Bodybuilder +

chicken breast, avocado, broccoli, carrots, corn, sesame seeds, "lemon & parsley".

#### "wabi-sabi"

vegan lentil patties, mashed broccoli and spinach, purple cabbage and carrot slaw dipped in vegan soy bean sauce, black beans, peas, corn, seedless sultanas, sesame seeds, "strong mustard"