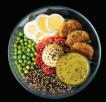

#### Full-Veg-Protein NEW

vegan patties, tricolor quinoa, hummus, boiled eggs, peas, pickled radish, sesame seeds, "lemon & parsley".

#### **Healing Power**

brown rice, avocado, edamame, lentils, hummus, carrots, pickled radishes, sesame seeds, sunflower seeds, "strong mustard".

#### **Positive Calorie**

brown rice, chicken breast, boiled eggs, pickled red onions, corn, peas, beetroot, sesame seeds, "strong mustard".

#### Heart & Soul

tuna-mix with carrot and pickled cucumbers, corn, black beans, rice, whole-wheat pasta with beetroot and peanut flavor; pickled red onions, peppers, sesame seeds and sauce: "spicy tomato" & "sharp vinaigrette".

#### **Ketogenic Boost**

chicken breast, mushrooms, cucumbers, Ketogenic cauliflower rice, boiled eggs, red peppers, pickled red onions, white cheese, sesame seeds, "lemon & parsley".

#### Tunalicious

tuna-mix with carrots & pickled cucumbers, corn, black beans, purple house-made cabbage and carrot slaw with soy bean sauce; tomatoes, baked whole wheat bread croutons, "sharp vinaigrette".