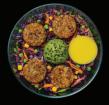

#### "wabi-sabi"

vegan lentil patties, mashed broccoli and spinach, purple cabbage and carrot slaw dipped in vegan soy bean sauce, black beans, peas, corn, seedless sultanas, sesame seeds, "strong mustard"

#### **Gut Power**

vegan lentil pattie, carrots, broccoli, red onions, cucumbers, lettuce, "soy bean sauce".